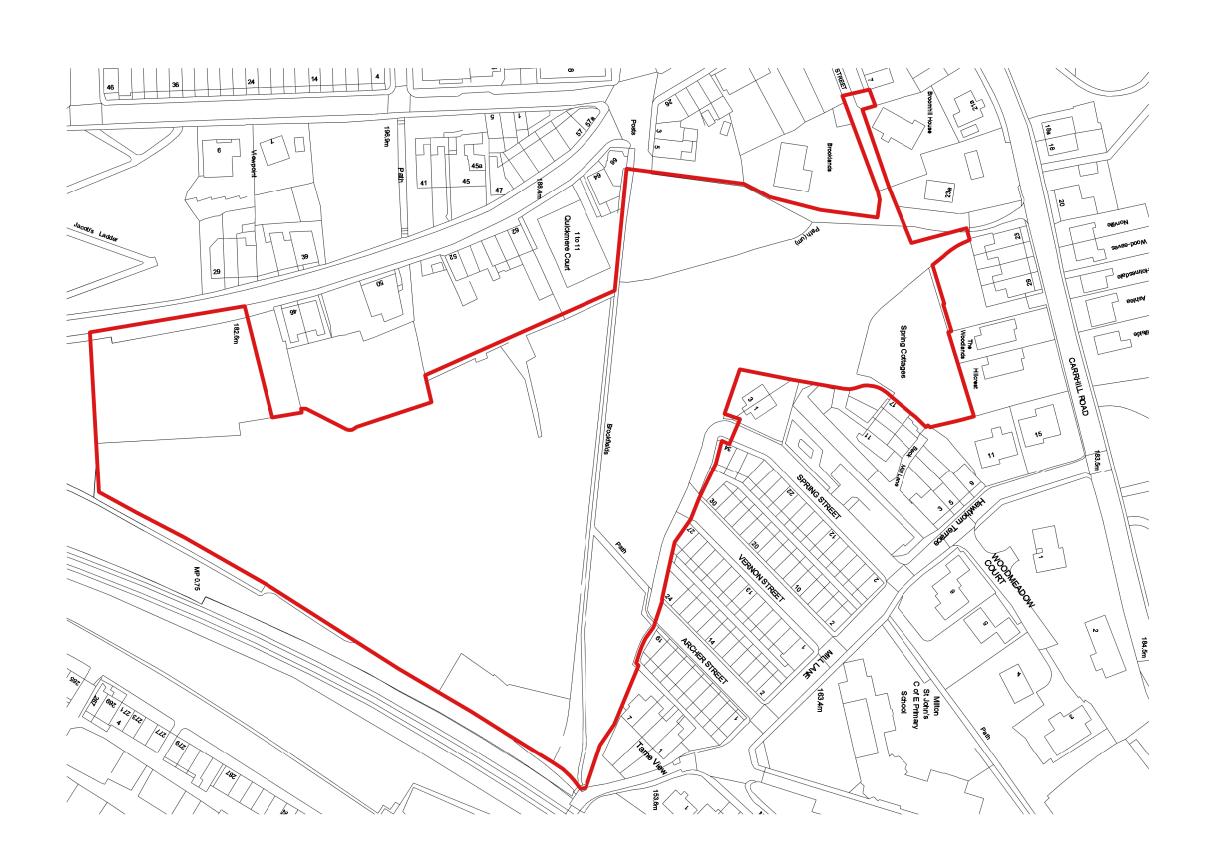

## Clements Court Properties Ltd

Drawing:

## Location Plan

Drawing Number:

2234 - PL-700-02

| Scale:   | Size:    | Date:    |
|----------|----------|----------|
| 1:1250   | A3       | 21/06/18 |
| Drawn:   | Checked: | Rev:     |
| LS       | PJM      |          |
| Status:  |          |          |
| PLANNING |          |          |